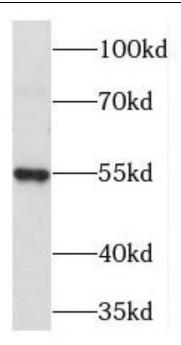

## **Immunogen information**

Immunogen: phosphodiesterase 6C, cGMP-specific, cone, alpha prime

Synonyms: PDEA2

Observed MW: 55KD,99KD

UniprotID: P51160

## **Application**

Reactivity: Human

Tested Application: ELISA, WB

Recommended dilution: WB: 1:500-1:2000

Image:

Y79 cells were subjected to SDS PAGE followed by western blot with FNab06260(PDE6C antibody) at dilution of 1:3000