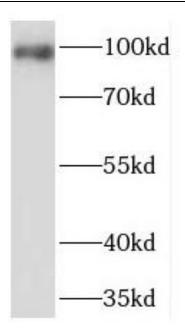

# **Application**

Reactivity: Human, Mouse

Tested Application: ELISA, WB

Recommended dilution: WB: 1:500-1:2000

Image:

A549 cells were subjected to SDS PAGE followed by western blot with FNab06259(PDE6B antibody) at dilution of 1:3000