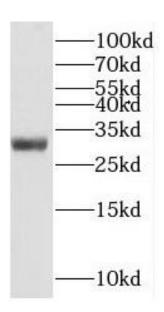

## **Immunogen information**

Immunogen: mitochondrial transcription termination factor

Synonyms: None Observed MW: 31kd

UniprotID: Q99551

## **Application**

Reactivity: Human, Mouse, Rat

Tested Application: ELISA, WB

Recommended dilution: WB: 1:500-1:2000

Image:

HeLa cells were subjected to SDS PAGE followed by western blot with FNab05395(MTERF antibody) at dilution of 1:400