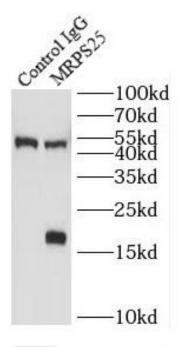

## **Application**

Reactivity: Human, Mouse, Rat Tested Application: ELISA, WB, IF, IP

Recommended dilution: WB: 1:500-1:2000; IP: 1:200-1:1000; IF: 1:20-1:200

Image:

IP Result of anti-MRPS25 (IP:FNab05356, 4ug; Detection:FNab05356 1:500) with HEK-293 cells lysate 1600ug.

HeLa cells were subjected to SDS PAGE followed by western blot with FNab05356( MRPS25 Antibody) at dilution of 1:600