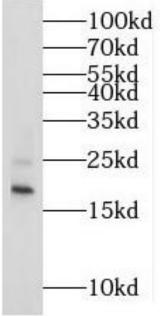

## **Application**

Reactivity: Human, Mouse, Rat Tested Application: ELISA, WB, IF, IP

Recommended dilution: WB: 1:500-1:2000; IP: 1:200-1:1000; IF: 1:20-1:200

Image:

IP Result of anti-MRPS25 (IP:FNab05356, 4ug; Detection:FNab05356 1:500) with HEK-293 cells lysate 1600ug.

HeLa cells were subjected to SDS PAGE followed by western blot with FNab05356( MRPS25 Antibody) at dilution of 1:600