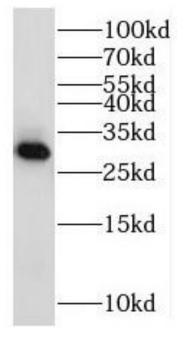

Immunohistochemistry of paraffin-embedded human spleen using FNab05346(MRPS15 antibody) at dilution of 1:100

human brain tissue were subjected to SDS PAGE followed by western blot with FNab05346(MRPS15 antibody) at dilution of 1:500