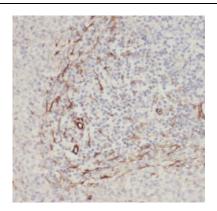

Immunohistochemistry of paraffin-embedded human spleen using FNab05346(MRPS15 antibody) at dilution of 1:100

human brain tissue were subjected to SDS PAGE followed by western blot with FNab05346(MRPS15 antibody) at dilution of 1:500