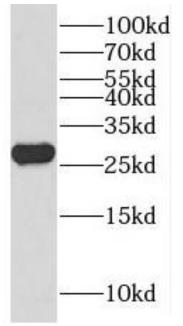

## **Immunogen information**

Immunogen: methyltransferase like 7B

Synonyms: None Observed MW: 28kd

UniprotID: Q6UX53

## **Application**

Reactivity: Human, Mouse, Rat Tested Application: ELISA, WB, IHC

Recommended dilution: WB: 1:500-1:2000; IHC: 1:20-1:200

Image:

Immunohistochemistry of paraffin-embedded human liver using FNab05143(METTL7B antibody) at dilution of 1:100

mouse liver tissue were subjected to SDS PAGE followed by western blot with FNab05143(METTL7B antibody) at dilution of 1:500