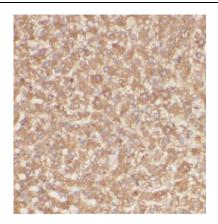

## **Application**

Reactivity: Human, Mouse, Rat Tested Application: ELISA, WB, IHC

Recommended dilution: WB: 1:500-1:2000; IHC: 1:20-1:200

Image:

Immunohistochemistry of paraffin-embedded human liver using FNab05143(METTL7B antibody) at dilution of 1:100

mouse liver tissue were subjected to SDS PAGE followed by western blot with FNab05143(METTL7B antibody) at dilution of 1:500