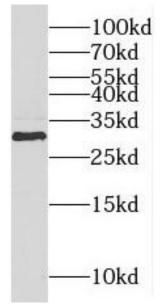

Immunohistochemistry of paraffin-embedded human gliomas using FNab05137(METTL1 antibody) at dilution of 1:100

A2780 cells were subjected to SDS PAGE followed by western blot with FNab05137(METTL1 antibody) at dilution of 1:500