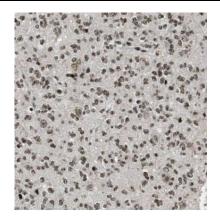

Immunohistochemistry of paraffin-embedded human gliomas using FNab05137(METTL1 antibody) at dilution of 1:100

A2780 cells were subjected to SDS PAGE followed by western blot with FNab05137(METTL1 antibody) at dilution of 1:500