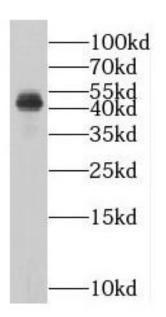

## **Application**

Reactivity: Human

Tested Application: ELISA, WB, IF

Recommended dilution: WB: 1:500-1:2000; IF: 1:20-1:200

Image:

HepG2 cells were subjected to SDS PAGE followed by western blot with FNab04941(MAGEB1 antibody) at dilution of 1:2000