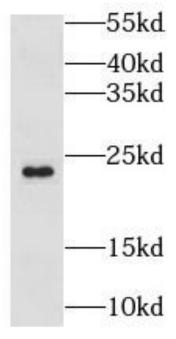

## **Immunogen information**

Immunogen: lysozyme-like 1

Synonyms: LYC2
Observed MW: 22 kDa

UniprotID: Q6UWQ5

## **Application**

Reactivity: Human, Mouse, Rat Tested Application: ELISA, WB, IHC

Recommended dilution: WB: 1:500-1:2000; IHC: 1:20-1:200

Image:

Immunohistochemistry of paraffin-embedded human testis using FNab04912(LYZL1 antibody) at dilution of 1:50

mouse testis tissue were subjected to SDS PAGE followed by western blot with FNab04912(LYZL1 antibody) at dilution of 1:300