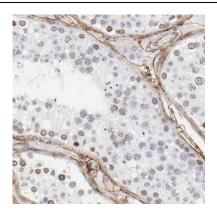

## **Application**

Reactivity: Human, Mouse, Rat Tested Application: ELISA, WB, IHC

Recommended dilution: WB: 1:500-1:2000; IHC: 1:20-1:200

Image:

Immunohistochemistry of paraffin-embedded human testis using FNab04912(LYZL1 antibody) at dilution of 1:50

mouse testis tissue were subjected to SDS PAGE followed by western blot with FNab04912(LYZL1 antibody) at dilution of 1:300