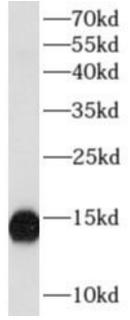

Immunohistochemistry of paraffin-embedded human small intestine tissue slide using FNab04910(Lysozyme Antibody) at dilution of 1:200

human spleen tissue were subjected to SDS PAGE followed by western blot with FNab04910(LYZ antibody) at dilution of 1:400