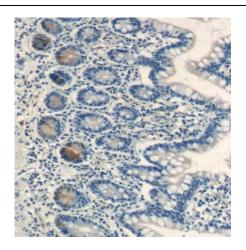

Immunohistochemistry of paraffin-embedded human small intestine tissue slide using FNab04910(Lysozyme Antibody) at dilution of 1:200

human spleen tissue were subjected to SDS PAGE followed by western blot with FNab04910(LYZ antibody) at dilution of 1:400