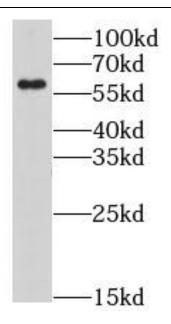

## **Application**

Reactivity: Human

Tested Application: ELISA, WB, IF

Recommended dilution: WB: 1:500-1:2000; IF: 1:20-1:200

Image:

HepG2 cells were subjected to SDS PAGE followed by western blot with FNab04898(LY6G6F antibody) at dilution of 1:500

B9 Bld, High-Tech Medical Devices Park, No. 818 GaoxinAve.East Lake High-Tech Development Zone.Wuhan, Hubei, China(430206)