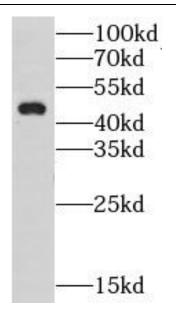

## **Application**

Reactivity: Human

Tested Application: ELISA, WB

Recommended dilution: WB: 1:500-1:2000

Image:

K-562 cells were subjected to SDS PAGE followed by western blot with FNab0489(LUC7L2 antibody) at dilution of 1:500