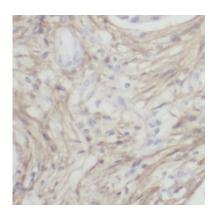

## **Application**

Reactivity: Human

Tested Application: ELISA, WB, IHC, IF

Recommended dilution: WB: 1:500-1:3000; IHC: 1:50-1:500; IF: 1:50-1:500

Image:

1

Immunohistochemistry of paraffin-embedded human breast cancer tissue slide using Fnab04885( LTBP1 antibody) at dilution of 1:200

human plasma tissue were subjected to SDS PAGE followed by western blot with FNab04885( LTBP1 Antibody) at dilution of 1:2000