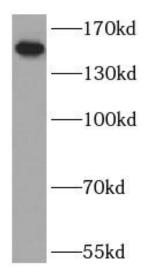

## **Application**

Reactivity: Human

Tested Application: ELISA, WB, IHC, IF

Recommended dilution: WB: 1:500-1:3000; IHC: 1:50-1:500; IF: 1:50-1:500

Image:

1

Immunohistochemistry of paraffin-embedded human breast cancer tissue slide using Fnab04885( LTBP1 antibody) at dilution of 1:200

human plasma tissue were subjected to SDS PAGE followed by western blot with FNab04885( LTBP1 Antibody) at dilution of 1:2000