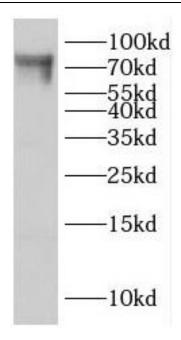

## **Application**

Reactivity: Human

Tested Application: ELISA, WB

Recommended dilution: WB: 1:500-1:2000

Image:

HeLa cells were subjected to SDS PAGE followed by western blot with FNab04721( LCA5 Antibody) at dilution of 1:300