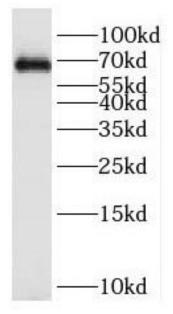

## **Application**

Reactivity: Human, Mouse, Rat Tested Application: ELISA, WB, IHC

Recommended dilution: WB: 1:500-1:2000; IHC: 1:20-1:200

Image:

Immunohistochemistry of paraffin-embedded human kidney tissue slide using FNab04550(KIF12 Antibody) at dilution of 1:50

Y79 cells were subjected to SDS PAGE followed by western blot with FNab04550(KIF12 antibody) at dilution of 1:400