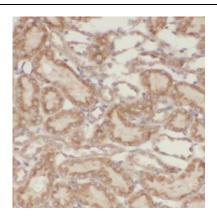

## **Application**

Reactivity: Human, Mouse, Rat Tested Application: ELISA, WB, IHC

Recommended dilution: WB: 1:500-1:2000; IHC: 1:20-1:200

Image:

Immunohistochemistry of paraffin-embedded human kidney tissue slide using FNab04550(KIF12 Antibody) at dilution of 1:50

Y79 cells were subjected to SDS PAGE followed by western blot with FNab04550(KIF12 antibody) at dilution of 1:400