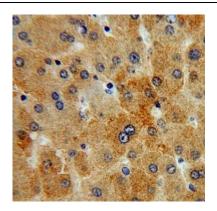

## **Application**

Reactivity: Human, Mouse, Rat Tested Application: ELISA, WB, IHC

Recommended dilution: WB: 1:500-1:2000; IHC: 1:20-1:200

Image:

Immunohistochemistry of paraffin-embedded human lymphoma using FNab04416(ITM2A antibody) at dilution of 1:50

Jurkat cells were subjected to SDS PAGE followed by western blot with FNab04416(ITM2A antibody) at dilution of 1:1000