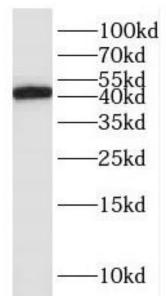

## **Application**

Reactivity: Human, Mouse, Rat Tested Application: ELISA, WB, IHC

Recommended dilution: WB: 1:500-1:2000; IHC: 1:20-1:200

Image:

Immunohistochemistry of paraffin-embedded human lymphoma using FNab04416(ITM2A antibody) at dilution of 1:50

Jurkat cells were subjected to SDS PAGE followed by western blot with FNab04416(ITM2A antibody) at dilution of 1:1000