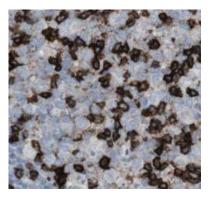

## **Application**

Reactivity: Human, Mouse, Rat Tested Application: ELISA, WB, IHC

Recommended dilution: WB: 1:500-1:2000; IHC: 1:20-1:200

Image:

Immunohistochemistry of paraffin-embedded human lymphoma using FNab04355(ITGB7 antibody) at dilution of 1:50

LO2 cells were subjected to SDS PAGE followed by western blot with FNab04355(ITGB7 antibody) at dilution of 1:1000