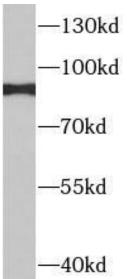

## **Application**

Reactivity: Human, Mouse, Rat Tested Application: ELISA, WB, IHC

Recommended dilution: WB: 1:500-1:2000; IHC: 1:20-1:200

Image:

Immunohistochemistry of paraffin-embedded human lymphoma using FNab04355(ITGB7 antibody) at dilution of 1:50

LO2 cells were subjected to SDS PAGE followed by western blot with FNab04355(ITGB7 antibody) at dilution of 1:1000