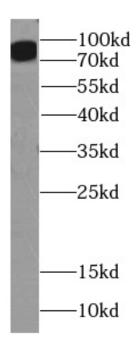

## **Application**

Reactivity: Human

Tested Application: ELISA, WB, IHC

Recommended dilution: WB: 1:500-1:1000; IHC: 1:20-1:200

Image:

1

Immunohistochemistry of paraffin-embedded human lung using FNab04354(ITGB6-Specific antibody) at dilution of 1:100

A549 cells were subjected to SDS PAGE followed by western blot with FNab04354(ITGB6-Specific antibody) at dilution of 1:500