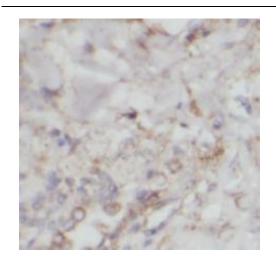

## **Application**

Reactivity: Human

Tested Application: ELISA, WB, IHC

Recommended dilution: WB: 1:500-1:1000; IHC: 1:20-1:200

Image:

1

Immunohistochemistry of paraffin-embedded human lung using FNab04354(ITGB6-Specific antibody) at dilution of 1:100

A549 cells were subjected to SDS PAGE followed by western blot with FNab04354(ITGB6-Specific antibody) at dilution of 1:500