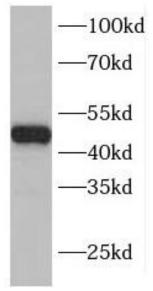

### **Application**

Reactivity: Human, Mouse, Rat Tested Application: ELISA, WB, IHC

Recommended dilution: WB: 1:500-1:2000; IHC: 1:20-1:200

Image:

Immunohistochemistry of paraffin-embedded human lung cancer using FNab04317(INHBA antibody) at dilution of 1:50

A549 cells were subjected to SDS PAGE followed by western blot with FNab04317(INHBA antibody) at dilution of 1:1000