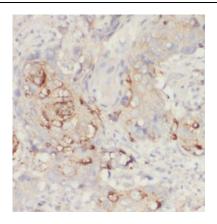

### **Application**

Reactivity: Human, Mouse, Rat Tested Application: ELISA, WB, IHC

Recommended dilution: WB: 1:500-1:2000; IHC: 1:20-1:200

Image:

Immunohistochemistry of paraffin-embedded human lung cancer using FNab04317(INHBA antibody) at dilution of 1:50

A549 cells were subjected to SDS PAGE followed by western blot with FNab04317(INHBA antibody) at dilution of 1:1000