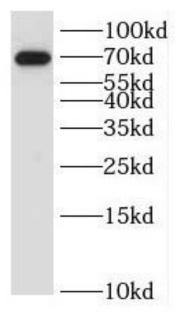

## **Immunogen information**

Immunogen: ilvB(bacterial acetolactate synthase)-like

Synonyms: AHAS
Observed MW: 68 kDa
UniprotID: A1L0T0

## **Application**

Reactivity: Human

Tested Application: ELISA, WB, IHC

Recommended dilution: WB: 1:500-1:2000; IHC: 1:20-1:200

Image:

Immunohistochemistry of paraffin-embedded human heart tissue slide using FNab04293(ILVBL Antibody) at dilution of 1:100

HepG2 cells were subjected to SDS PAGE followed by western blot with FNab04293(ILVBL Antibody) at dilution of 1:1000