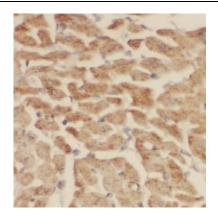

## **Application**

Reactivity: Human

Tested Application: ELISA, WB, IHC

Recommended dilution: WB: 1:500-1:2000; IHC: 1:20-1:200

Image:

Immunohistochemistry of paraffin-embedded human heart tissue slide using FNab04293(ILVBL Antibody) at dilution of 1:100

HepG2 cells were subjected to SDS PAGE followed by western blot with FNab04293(ILVBL Antibody) at dilution of 1:1000