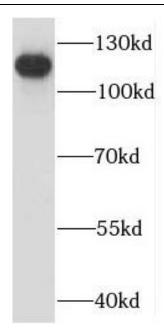

## **Application**

Reactivity: Human, Mouse Tested Application: ELISA, WB

Recommended dilution: WB: 1:500-1:2000

Image:

RAW 264.7 cells were subjected to SDS PAGE followed by western blot with FNab04191(IGSF2 Antibody) at dilution of 1:1000