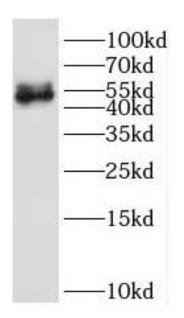

## **Immunogen information**

Immunogen: interferon-related developmental regulator 2

Synonyms: None
Observed MW: 50 kDa
UniprotID: Q12894

## **Application**

Reactivity: Human

Tested Application: ELISA, WB

Recommended dilution: WB: 1:500-1:2000

Image:

HeLa cells were subjected to SDS PAGE followed by western blot with FNab04152( IFRD2 Antibody) at dilution of 1:600

B9 Bld, High-Tech Medical Devices Park, No. 818 GaoxinAve. East Lake High-Tech Development Zone. Wuhan, Hubei, China (430206)