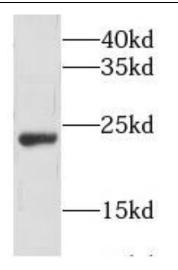

human placenta tissue were subjected to SDS PAGE followed by western blot with FNab03659(Growth hormone antibody) at dilution of 1:500

Wuhan Fine Biotech Co., Ltd.

B9 Bld, High-Tech Medical Devices Park, No. 818 GaoxinAve.East Lake High-Tech Development Zone.Wuhan, Hubei, China(430206)