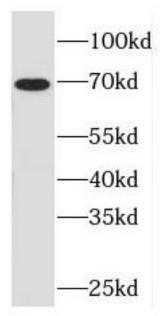

Immunohistochemistry of paraffin-embedded human heart tissue slide using FNab03074(FEM1C Antibody) at dilution of 1:50

HepG2 cells were subjected to SDS PAGE followed by western blot with FNab03074(FEM1C antibody) at dilution of 1:1000