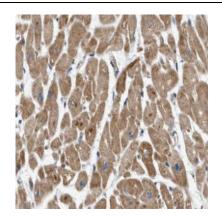

Immunohistochemistry of paraffin-embedded human heart tissue slide using FNab03074(FEM1C Antibody) at dilution of 1:50

HepG2 cells were subjected to SDS PAGE followed by western blot with FNab03074(FEM1C antibody) at dilution of 1:1000