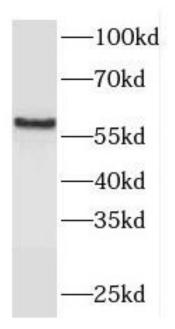

## **Immunogen information**

Immunogen: Fc receptor-like B

Synonyms: FCRL2, FCRLM2, FCRY, FREB2

Observed MW: 57-60 kDa UniprotID: Q6BAA4

## **Application**

Reactivity: Human, Mouse, Rat Tested Application: ELISA, IHC, WB

Recommended dilution: WB: 1:500-1:2000; IHC: 1:20-1:200

Image:

Immunohistochemistry of paraffin-embedded human lung cancer using FNab03062(FCRLB antibody) at dilution of 1:100

Transfected HEK-293 cells were subjected to SDS PAGE followed by western blot with FNab03062(FCRLB Antibody) at dilution of 1:1000