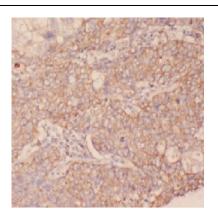

## **Application**

Reactivity: Human, Mouse, Rat Tested Application: ELISA, IHC, WB

Recommended dilution: WB: 1:500-1:2000; IHC: 1:20-1:200

Image:

Immunohistochemistry of paraffin-embedded human lung cancer using FNab03062(FCRLB antibody) at dilution of 1:100

Transfected HEK-293 cells were subjected to SDS PAGE followed by western blot with FNab03062(FCRLB Antibody) at dilution of 1:1000