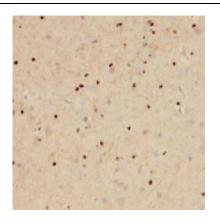

## **Application**

Reactivity: Human

Tested Application: ELISA, WB, IHC

Recommended dilution: WB: 1:500-1:2000; IHC: 1:20-1:200

Image:

Immunohistochemistry of paraffin-embedded human brain using FNab02971(FAM160B2 antibody) at dilution of 1:100

human brain tissue were subjected to SDS PAGE followed by western blot with FNab02971(FAM160B2 antibody) at dilution of 1:500