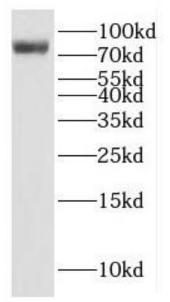

## **Immunogen information**

Immunogen: family with sequence similarity 160, member B2

Synonyms: RAI16
Observed MW: 82 kDa
UniprotID: Q86V87

## **Application**

Reactivity: Human

Tested Application: ELISA, WB, IHC

Recommended dilution: WB: 1:500-1:2000; IHC: 1:20-1:200

Image:

Immunohistochemistry of paraffin-embedded human brain using FNab02971(FAM160B2 antibody) at dilution of 1:100

human brain tissue were subjected to SDS PAGE followed by western blot with FNab02971(FAM160B2 antibody) at dilution of 1:500