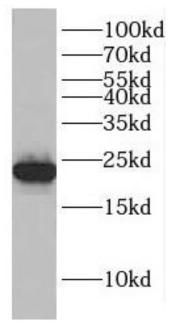

## **Immunogen information**

Immunogen: family with sequence similarity 158, member A

Synonyms: None
Observed MW: 23 kDa
UniprotID: Q9Y3B6

## **Application**

Reactivity: Human

Tested Application: ELISA, WB, IHC, IF

Recommended dilution: WB: 1:500-1:2000; IHC: 1:20-1:200; IF: 1:20-1:200

Image:

Immunohistochemistry of paraffin-embedded human pancreas tissue slide using FNab02969(FAM158A Antibody) at dilution of 1:50

HEK-293 cells were subjected to SDS PAGE followed by western blot with FNab02969(FAM158A Antibody) at dilution of 1:300