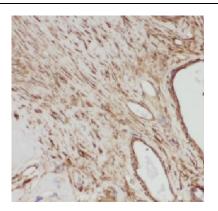

## **Application**

Reactivity: Human

Tested Application: ELISA, WB, IHC, IF

Recommended dilution: WB: 1:500-1:2000; IHC: 1:20-1:200; IF: 1:20-1:200

Image:

Immunohistochemistry of paraffin-embedded human pancreas tissue slide using FNab02969(FAM158A Antibody) at dilution of 1:50

HEK-293 cells were subjected to SDS PAGE followed by western blot with FNab02969(FAM158A Antibody) at dilution of 1:300