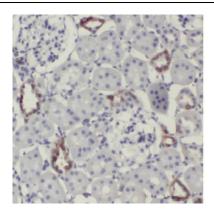

## **Application**

Reactivity: Human, Mouse, Rat

Tested Application: ELISA, IHC

Recommended dilution: IHC: 1:20-1:200

Image:

Immunohistochemistry of paraffin-embedded human Kidney using FNab02851(ERMP1 antibody) at dilution of 1:100