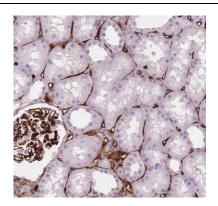

Immunohistochemistry of paraffin-embedded human kidney tissue slide using FNab02821(EPSTI1 Antibody) at dilution of 1:50

mouse small intestine tissue were subjected to SDS PAGE followed by western blot with FNab02821(EPSTI1 Antibody) at dilution of 1:300