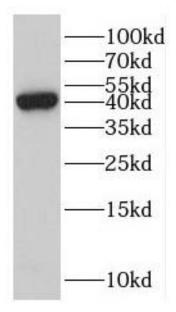

Immunohistochemistry of paraffin-embedded human kidney tissue slide using FNab02821(EPSTI1 Antibody) at dilution of 1:50

mouse small intestine tissue were subjected to SDS PAGE followed by western blot with FNab02821(EPSTI1 Antibody) at dilution of 1:300