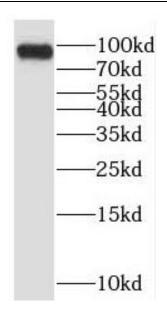

## **Application**

Reactivity: Human, Mouse, Rat

Tested Application: ELISA, WB

Recommended dilution: WB: 1:500-1:2000

Image:

BxPC-3 cells were subjected to SDS PAGE followed by western blot with FNab02818(EPS15R antibody) at dilution of 1:500

B9 Bld, High-Tech Medical Devices Park, No. 818 GaoxinAve. East Lake High-Tech Development Zone. Wuhan, Hubei, China (430206)