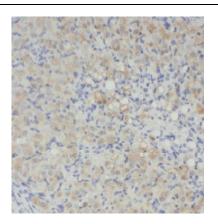

## **Application**

Tested Application:

Reactivity: Human, Mouse, Rat

Recommended dilution: WB: 1:500-1:2000; IHC: 1:20-1:200

ELISA, WB, IHC

Image:

Immunohistochemistry of paraffin-embedded human ovary using FNab02627(ECM2 antibody) at dilution of 1:50

L02 cells were subjected to SDS PAGE followed by western blot with FNab02627(ECM2 antibody) at dilution of 1:200