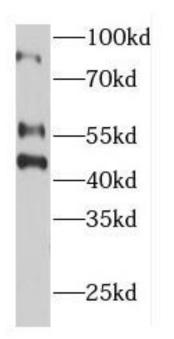

## **Immunogen information**

Immunogen: extracellular matrix protein 2, female organ and adipocyte specific

Synonyms: None

Observed MW: 48 kDa, 58 kDa, 80 kDa

UniprotID: O94769

## **Application**

Tested Application:

Reactivity: Human, Mouse, Rat

Recommended dilution: WB: 1:500-1:2000; IHC: 1:20-1:200

ELISA, WB, IHC

Image:

Immunohistochemistry of paraffin-embedded human ovary using FNab02627(ECM2 antibody) at dilution of 1:50

L02 cells were subjected to SDS PAGE followed by western blot with FNab02627(ECM2 antibody) at dilution of 1:200