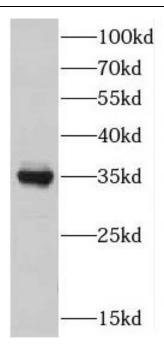

## Immunogen information

Immunogen: DIM1 dimethyladenosine transferase 1-like(S. cerevisiae)

Synonyms: None Observed MW: 35kd

UniprotID: Q9UNQ2

## **Application**

Reactivity: Human, Mouse, Rat

Tested Application: ELISA, WB

Recommended dilution: WB: 1:500-1:2000

Image:

HeLa cells were subjected to SDS PAGE followed by western blot with FNab02390(DIMT1L antibody) at dilution of 1:1500