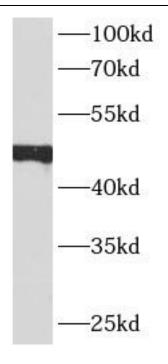

## **Application**

Reactivity: Human, Mouse Tested Application: ELISA, WB, IF

Recommended dilution: WB: 1:500-1:2000; IF: 1:10-1:100

Image:

A431 cells were subjected to SDS PAGE followed by western blot with FNab02199(Cytokeratin 15 antibody) at dilution of 1:1000