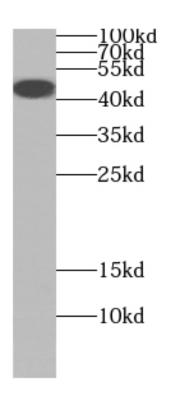

# **Application**

Reactivity: Human, Mouse, Rat

Tested Application: ELISA, WB

Recommended dilution: WB: 1:500-1:1000

Image:

Jurkat cells were subjected to SDS PAGE followed by western blot with FNab02190(Cytohesin 1 antibody) at dilution of 1:500

B9 Bld, High-Tech Medical Devices Park, No. 818 Gaoxin Ave. East Lake High-Tech Development Zone. Wuhan, Hubei, China (430206)