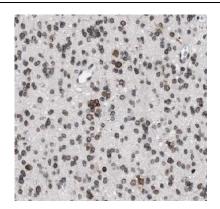

Immunohistochemistry of paraffin-embedded human testis using FNab02141(CYLC2 antibody) at dilution of 1:100

human adrenal gland tissue were subjected to SDS PAGE followed by western blot with FNab02141(CYLC2 antibody) at dilution of 1:600