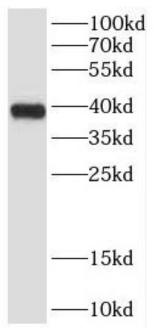

Immunohistochemistry of paraffin-embedded human testis using FNab02141(CYLC2 antibody) at dilution of 1:100

human adrenal gland tissue were subjected to SDS PAGE followed by western blot with FNab02141(CYLC2 antibody) at dilution of 1:600