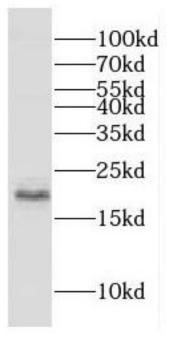

## **Immunogen information**

Immunogen: cofilin 2(muscle)

Synonyms: None
Observed MW: 19 kDa
UniprotID: Q9Y281

## **Application**

Reactivity: Human, Mouse, Rat Tested Application: ELISA, WB, IHC

Recommended dilution: WB: 1:500-1:2000; IHC: 1:20-1:200

Image:

Immunohistochemistry of paraffin-embedded human skeletal muscle tissue slide using FNab01827(CFL2 Antibody) at dilution of 1:50

human liver tissue were subjected to SDS PAGE followed by western blot with FNab01827(CFL2 antibody) at dilution of 1:400