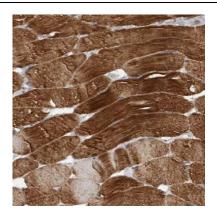

## **Application**

Reactivity: Human, Mouse, Rat Tested Application: ELISA, WB, IHC

Recommended dilution: WB: 1:500-1:2000; IHC: 1:20-1:200

Image:

Immunohistochemistry of paraffin-embedded human skeletal muscle tissue slide using FNab01827(CFL2 Antibody) at dilution of 1:50

human liver tissue were subjected to SDS PAGE followed by western blot with FNab01827(CFL2 antibody) at dilution of 1:400