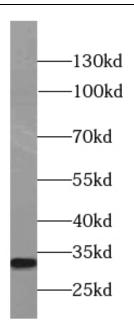

### Immunogen information

Immunogen: C-type lectin domain family 10, member A

Synonyms: None
Observed MW: 32 kDa
Uniprot ID: Q8IUN9

### **Application**

Reactivity: Human

Tested Application: ELISA, WB

Recommended dilution: WB: 1:500-1:1000

Image:

1

BxPC-3 cells were subjected to SDS PAGE followed by western blot with FNab01745(CLEC10A/CD301 antibody) at dilution of 1:500