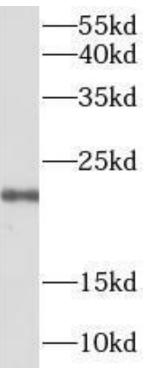

Immunohistochemistry of paraffin-embedded human lung cancer using FNab01732(Claudin 1 antibody) at dilution of 1:50

SW620 cells were subjected to SDS PAGE followed by western blot with FNab01732(Claudin 1 Antibody) at dilution of 1:1000