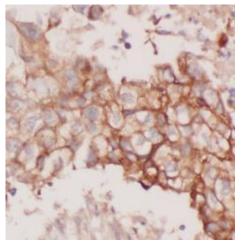

Immunohistochemistry of paraffin-embedded human lung cancer using FNab01732(Claudin 1 antibody) at dilution of 1:50

SW620 cells were subjected to SDS PAGE followed by western blot with FNab01732(Claudin 1 Antibody) at dilution of 1:1000