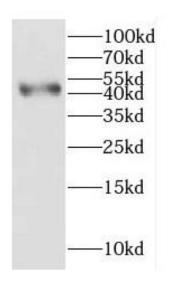

## **Immunogen information**

Immunogen: cell growth regulator with ring finger domain 1

Synonyms: CGR19, RNF197

Observed MW: 42-48 kDa UniprotID: Q99675

## **Application**

Reactivity: Human, Rat Tested Application: ELISA, WB

Recommended dilution: WB: 1:500-1:2000

Image:

rat kidney tissue were subjected to SDS PAGE followed by western blot with FNab01627( CGRRF1 Antibody) at dilution of 1:600

B9 Bld, High-Tech Medical Devices Park, No. 818 GaoxinAve.East Lake High-Tech Development Zone.Wuhan, Hubei, China(430206)