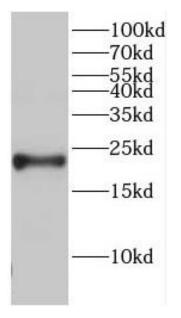

# **Application**

Reactivity: Human, Mouse, Rat
Tested Application: ELISA, WB, IHC

Recommended dilution: WB: 1:500-1:2000; IHC: 1:20-1:200

Image:

Immunohistochemistry of paraffin-embedded human cerebellum using FNab01322(CBLN4 antibody) at dilution of 1:50

mouse cerebellum tissue were subjected to SDS PAGE followed by western blot with FNab01322(CBLN4 Antibody) at dilution of 1:300