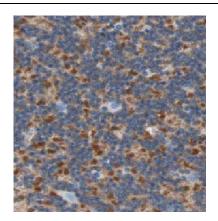

# **Application**

Reactivity: Human, Mouse, Rat
Tested Application: ELISA, WB, IHC

Recommended dilution: WB: 1:500-1:2000; IHC: 1:20-1:200

Image:

Immunohistochemistry of paraffin-embedded human cerebellum using FNab01322(CBLN4 antibody) at dilution of 1:50

mouse cerebellum tissue were subjected to SDS PAGE followed by western blot with FNab01322(CBLN4 Antibody) at dilution of 1:300