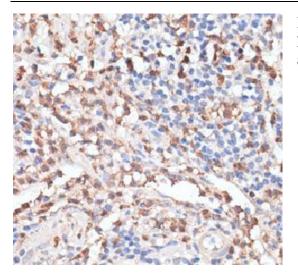

# **Application**

Reactivity: Human, Mouse, Rat Tested Application: ELISA, WB, IHC

Recommended dilution: WB: 1:500-1:2000; IHC: 1:20-1:200

Image:

1

Immunohistochemistry of paraffin-embedded human appendix using FNab01308(Cathepsin G antibody) at dilution of 1:100

MCF-7 cells were subjected to SDS PAGE followed by western blot with FNab01308 (Cathepsin G antibody) at dilution of 1:600