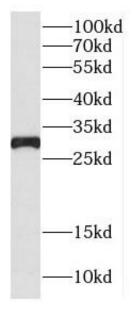

# **Application**

Reactivity: Human, Mouse, Rat Tested Application: ELISA, WB, IHC

Recommended dilution: WB: 1:500-1:2000; IHC: 1:20-1:200

Image:

1

Immunohistochemistry of paraffin-embedded human appendix using FNab01308(Cathepsin G antibody) at dilution of 1:100

MCF-7 cells were subjected to SDS PAGE followed by western blot with FNab01308 (Cathepsin G antibody) at dilution of 1:600