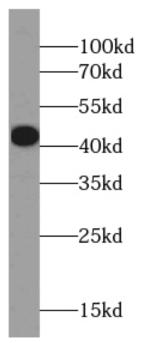

## **Immunogen information**

Immunogen: capping protein(actin filament), gelsolin-like

Synonyms: None
Observed MW: 43kd
Uniprot ID: P40121

## **Application**

Reactivity: Human, Mouse, Rat Tested Application: ELISA, WB, IHC

Recommended dilution: WB: 1:500-1:2000; IHC: 1:20-1:200

Image:

Immunohistochemistry of paraffin-embedded human spleen using FNab01249(CAPG-Specific antibody) at dilution of 1:50

mouse lung tissue were subjected to SDS PAGE followed by western blot with FNab01249(CAPG-Specific antibody) at dilution of 1:300