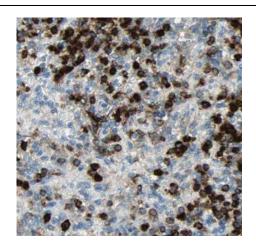

## **Application**

Reactivity: Human, Mouse, Rat Tested Application: ELISA, WB, IHC

Recommended dilution: WB: 1:500-1:2000; IHC: 1:20-1:200

Image:

Immunohistochemistry of paraffin-embedded human spleen using FNab01249(CAPG-Specific antibody) at dilution of 1:50

mouse lung tissue were subjected to SDS PAGE followed by western blot with FNab01249(CAPG-Specific antibody) at dilution of 1:300