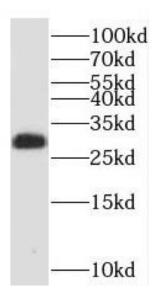

### **Immunogen information**

Immunogen: chromosome 20 open reading frame 20

Synonyms: None
Observed MW: 30 kDa
UniprotID: Q9NV56

### **Application**

Reactivity: Human, Mouse Tested Application: ELISA, WB

Recommended dilution: WB: 1:500-1:2000

Image:

HepG2 cells were subjected to SDS PAGE followed by western blot with FNab01085( C20orf20 Antibody) at dilution of 1:600

B9 Bld, High-Tech Medical Devices Park, No. 818 GaoxinAve.East Lake High-Tech Development Zone.Wuhan, Hubei, China(430206)