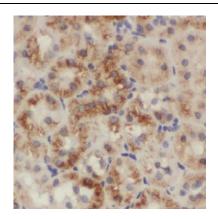

## **Application**

Reactivity: Human, Mouse

Tested Application: ELISA, WB, IHC

Recommended dilution: WB: 1:500-1:2000; IHC: 1:20-1:200

Image:

Immunohistochemistry of paraffin-embedded human kidney tissue slide using FNab00972(BTBD16 Antibody) at dilution of 1:50

mouse testis tissue were subjected to SDS PAGE followed by western blot with FNab00972(BTBD16 Antibody) at dilution of 1:300