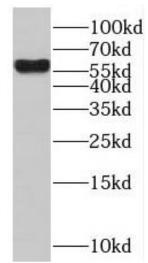

## **Immunogen information**

Immunogen: BTB(POZ) domain containing 16

Synonyms: C10orf87
Observed MW: 60 kDa
UniprotID: Q32M84

## **Application**

Reactivity: Human, Mouse

Tested Application: ELISA, WB, IHC

Recommended dilution: WB: 1:500-1:2000; IHC: 1:20-1:200

Image:

Immunohistochemistry of paraffin-embedded human kidney tissue slide using FNab00972(BTBD16 Antibody) at dilution of 1:50

mouse testis tissue were subjected to SDS PAGE followed by western blot with FNab00972(BTBD16 Antibody) at dilution of 1:300