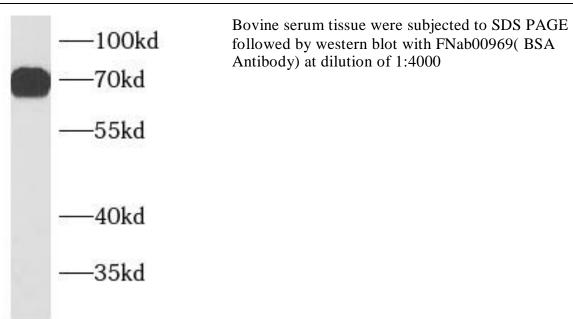

### Application

| Reactivity:                              | Bovine    |  |  |
|------------------------------------------|-----------|--|--|
| Tested Application:                      | ELISA, WB |  |  |
| Recommended dilution: WB: 1:5000-1:30000 |           |  |  |
| Image:                                   |           |  |  |