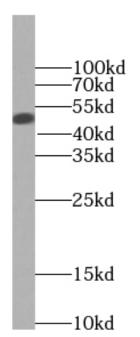

## **Application**

Reactivity: Human, Mouse

Tested Application: ELISA, WB, IHC, IF

Recommended dilution: WB: 1:500-1:2000; IHC: 1:20-1:200; IF: 1:20-1:200

Image:

1

Immunohistochemistry of paraffin-embedded human gliomas using FNab00857(BCS1L antibody) at dilution of 1:50

COLO 320 cells were subjected to SDS PAGE followed by western blot with FNab00857(BCS1L antibody) at dilution of 1:1000