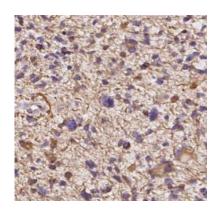

## **Application**

Reactivity: Human, Mouse

Tested Application: ELISA, WB, IHC, IF

Recommended dilution: WB: 1:500-1:2000; IHC: 1:20-1:200; IF: 1:20-1:200

Image:

1

Immunohistochemistry of paraffin-embedded human gliomas using FNab00857(BCS1L antibody) at dilution of 1:50

COLO 320 cells were subjected to SDS PAGE followed by western blot with FNab00857(BCS1L antibody) at dilution of 1:1000