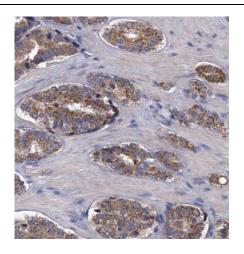

Immunohistochemistry of paraffin-embedded human prostate cancer tissue slide using FNab00761(B2M Antibody) at dilution of 1:200

Raji cells were subjected to SDS PAGE followed by western blot with FNab00761(B2M Antibody) at dilution of 1:4000