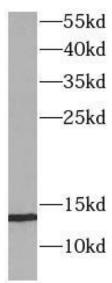

Immunohistochemistry of paraffin-embedded human prostate cancer tissue slide using FNab00761(B2M Antibody) at dilution of 1:200

Raji cells were subjected to SDS PAGE followed by western blot with FNab00761(B2M Antibody) at dilution of 1:4000