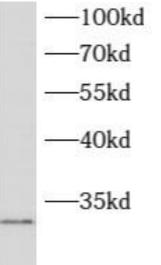

# **Application**

Reactivity: Human, Mouse, Rat
Tested Application: ELISA, WB, IHC

Recommended dilution: WB: 1:500-1:2000; IHC: 1:20-1:200

Image:

Immunohistochemistry of paraffin-embedded human colon cancer using FNab00732(ATPAF2 antibody) at dilution of 1:50

25kd

HEK-293 cells were subjected to SDS PAGE followed by western blot with FNab00732(ATPAF2 antibody) at dilution of 1:500