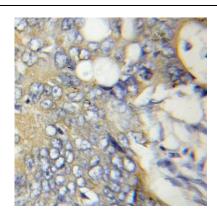

# **Application**

Reactivity: Human, Mouse, Rat
Tested Application: ELISA, WB, IHC

Recommended dilution: WB: 1:500-1:2000; IHC: 1:20-1:200

Image:

Immunohistochemistry of paraffin-embedded human colon cancer using FNab00732(ATPAF2 antibody) at dilution of 1:50

25kd

HEK-293 cells were subjected to SDS PAGE followed by western blot with FNab00732(ATPAF2 antibody) at dilution of 1:500