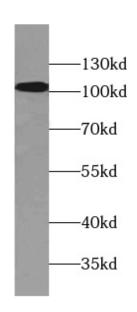

## **Application**

Reactivity: Human, Mouse, Rat

Tested Application: ELISA, WB, IF

Recommended dilution: WB: 1:1000-1:4000; IF: 1:20-1:200

Image:

human liver tissue were subjected to SDS PAGE followed by western blot with FNab00690(ATP13A1 antibody) at dilution of 1:500

B9 Bld, High-Tech Medical Devices Park, No. 818 GaoxinAve.East Lake High-Tech Development Zone.Wuhan, Hubei, China(430206)