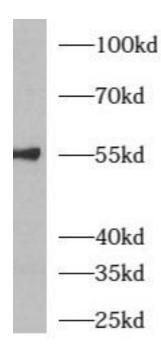

TTS 2.2, TTS2, TTS2.2

Observed MW: 55 kDa Uniprot ID: Q96AD5

# **Application**

Reactivity: Human, Mouse, Rat

Tested Application: ELISA, WB

Recommended dilution: WB: 1:500-1:1000

Image:

A431 cells were subjected to SDS PAGE followed by western blot with FNab00680(ATGL antibody) at dilution of 1:500